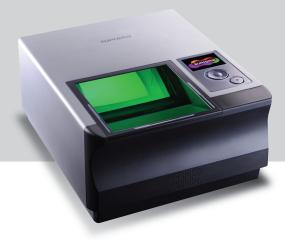

# Suprema RealScan-F

Portable Single-platen Palmprint Live Scanner

**RealScan-F** RealScan-F is a single platen palm-print live scanner for capturing various types of fingerprint including flats, rolls, palms and writer's palms. Featuring Suprema's cutting-edge optical & biometric technologies, it is capable of capturing highest quality images regardless the physical condition of fingers. RealScan-F also offers loads of user convenient features like color LCD display, voice instruction, foot switch and mobile power supply. With proven reliability of FBI certification, RealScan-F is designed to provide perfect live scanning solution for various criminal ID applications.

#### **Hardware Features**

- Compact & light weight palm-print scanner
- Embedded DSP for high-speed image processing
- Extra wide active image area for easy capturing
- Built-in speaker for sound & voice instruction
- 2.4" Color LCD and operation buttons
- High speed USB 2.0 interface
- Mobile operation through car power supply
- FBI IQS Appendix F Standards compliance