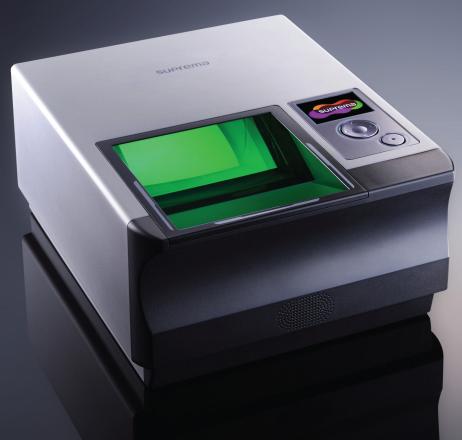

# Suprema RealScan-F

Portable Single-platen Palmprint Live Scanner

**RealScan-F** RealScan-F is a single platen palm-print live scanner for capturing various types of fingerprint including flats, rolls, palms and writer's palms. Featuring Suprema's cutting-edge optical & biometric technologies, it is capable of capturing highest quality images regardless the physical condition of fingers. RealScan-F also offers loads of user convenient features like color LCD display, voice instruction, foot switch and mobile power supply. With proven reliability of FBI certification, RealScan-F is designed to provide perfect live scanning solution for various criminal ID applications.

#### **Hardware Features**

- Compact & light weight palm-print scanner
- Embedded DSP for high-speed image processing
- Extra wide active image area for easy capturing
- Built-in speaker for sound & voice instruction
- 2.4" Color LCD and operation buttons
- High speed USB 2.0 interface
- Mobile operation through car power supply
- FBI IQS Appendix F Standards compliance